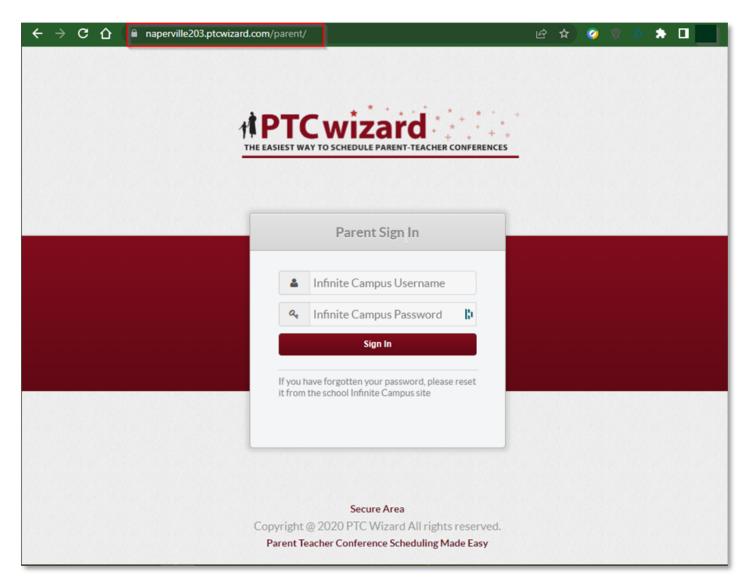

- 1. Open the Parent Sign In page for PTC Wizard, https://naperville203.ptcwizard.com/parent.
- 2. Enter the same username and password that you use to access the Campus Parent Portal site.

Once you are logged into PTC Wizard you can always access the built in Help by clicking the button in the upper right.